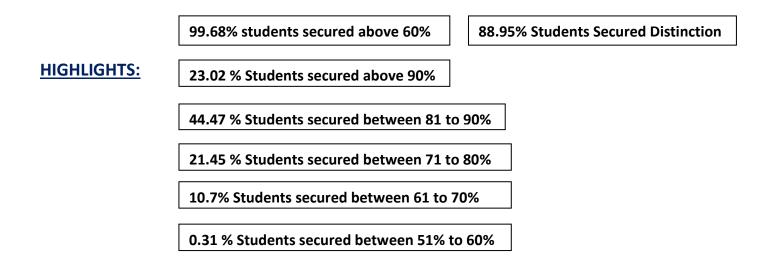

### **RESULT ANALYSIS OF CLASS XII SSCE - 2024**

| 1. Total No. of students appeared | : 318 |
|-----------------------------------|-------|
| 2. Total No. of students passed   | : 317 |
| 3. No. of absentees               | :1    |

Pass Percentage: 100

# **SCHOOL TOPPER:**

|                                               | Science Stream                       | Commerce Stream                                    | Humanities Stream                  |
|-----------------------------------------------|--------------------------------------|----------------------------------------------------|------------------------------------|
| No. of<br>Students<br>Appeared                | 114                                  | 163                                                | 41                                 |
| No. of<br>Students<br>Passed                  | 114                                  | 162                                                | 41                                 |
| No. of<br>Students<br>Absent                  | Nil                                  | 01                                                 | Nil                                |
| Pass<br>Percentage                            | 100                                  | 100                                                | 100                                |
| Highest<br>Percentage<br>with Student<br>Name | ANSRUTA KAMALAKAR<br>97%<br>28611244 | CHEELA ARYAN<br>97.8%<br>28611288<br>SCHOOL TOPPER | JINKA POORNA SREE 96.2%   28611460 |